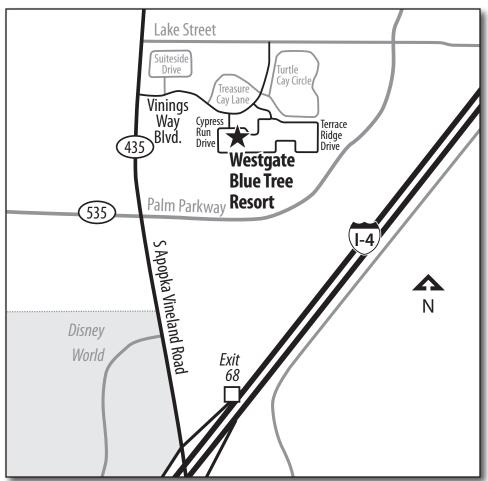

## Driving Directions

#### Location

Westgate Blue Tree Resort is located minutes away from the entrance to Downtown Disney and within walking distance of shopping and restaurants.

#### From Orlando International Airport

- Follow directions to the Airport North Exit and to Road 528 West.
- Road 528 West ends merging onto I-4 West to Tampa.
- Follow I-4 West to the next exit (Exit # 68), Lake Buena Vista, Road 535/S. Apopka Vineland Road.
- Follow the exit ramp stay in right lane all the way to the traffic light.
- Turn right at the end of the ramp onto S. Apopka Vineland Road (going North).
- Turn right onto Vinings Way
  Boulevard, which is the fourth traffic
  light (counting the light at the end of
  the ramp).
- Turn right on Cypress Run Road into the Westgate Blue Tree Resort. Entrance is the second entrance on the left.